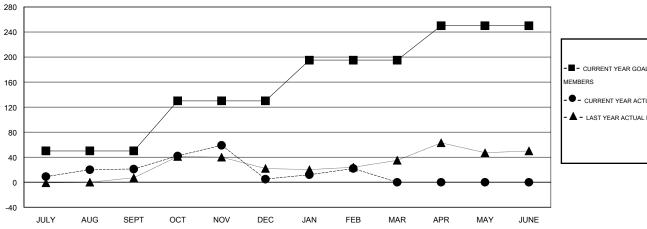

#### GOALS AND ACTUAL MEMBERS CUMULATIVE

| - ■ - CURRENT YEAR GOALS FOR NEW  |
|-----------------------------------|
| MEMBERS                           |
| - ● - CURRENT YEAR ACTUAL MEMBERS |
| - ▲ - LAST YEAR ACTUAL MEMBERS    |
|                                   |
|                                   |
|                                   |
|                                   |
|                                   |