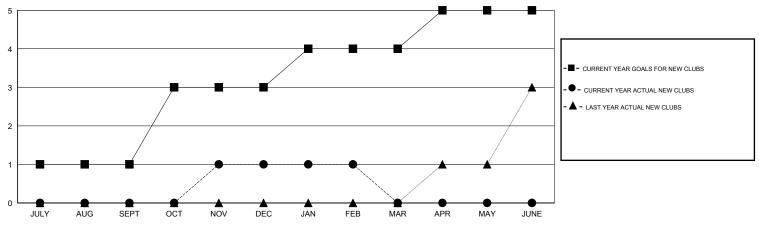

| 50                 | 73                                  | 52                 | 21               |
| OCT/NOV/DEC   | 2                | 1                | 2                | -1               | OCT/NOV/DEC           | 80                 | 82                                  | 98                 | -16              |
| JAN/FEB/MAR   | 1                | 0                | 0                | 0                | JAN/FEB/MAR           | 65                 | 30                                  | 13                 | 17               |
| APR/MAY/JUNE  | 1                | 0                | 0                | 0                | APR/MAY/JUNE          | 55                 | 0                                   | 0                  | 0                |

#### GOALS AND ACTUAL NEW CLUBS CUMULATIVE



#### GOALS AND ACTUAL MEMBERS CUMULATIVE



| - ■ - CURRENT YEAR GOALS FOR NEW  |
|-----------------------------------|
| MEMBERS                           |
| - ● - CURRENT YEAR ACTUAL MEMBERS |
| - ▲ - LAST YEAR ACTUAL MEMBERS    |
|                                   |
|                                   |
|                                   |
|                                   |
|                                   |

| DROPPED CLUBS: 2 |     |
|------------------|-----|
| DROPPED MEMBERS  |     |
| DECEASED         | 7   |
| CLUB CANCELLED   | 23  |
| OTHER            | 133 |
| TOTAL            | 163 |

| 32 CLUBS OF 46 ADDED 1 OR MORE<br>NEW MEMBERS | GENDER DISTRIBL  MALE  FEMALE         | 913 (70.67%)<br>379 (29.33%) |            |
|-----------------------------------------------|